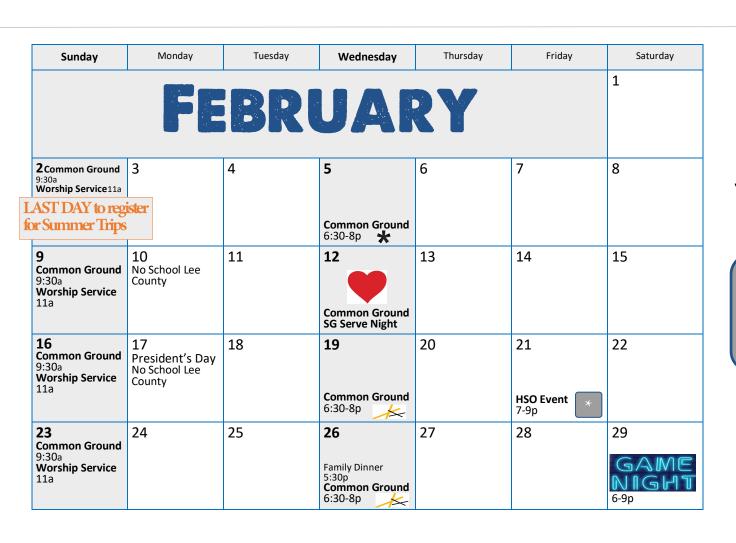

## **SUMMER TRIPS**

Register by Feb 2 | \$419 newhopefortmyers.org/students

## **Suncoast Student Retreat**

January 24-26, 2020

**WEDNESDAYS 2020 KICK OFF** JAN 15 6:30-8PM

WEDNESDAY LESSON SERIES: "SUBJECT TO CHANGE"

**HSO** (High School Only) PMG (Pizza Movie Game) Night Jan 19 | 6-9pm