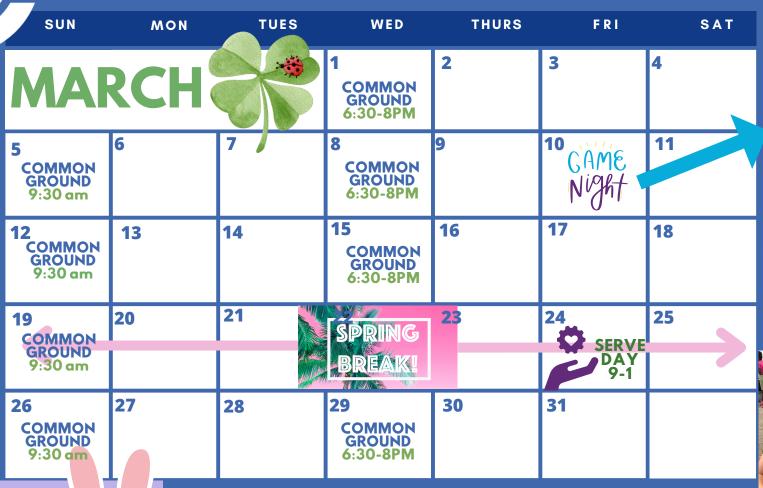

## COMMON GROUND 2023 CALENDAR

**ENJOY SPRING BREAK!!** 

| LoveGod<br>.ove Others                                                                                     |   |
|------------------------------------------------------------------------------------------------------------|---|
|                                                                                                            |   |
| Happy<br>Easter                                                                                            |   |
| "You shall                                                                                                 |   |
| LOVE THE LORD YOUR GOD with all your heart,                                                                | • |
| with all your soul,<br>with all your mind, &<br>with all your strength.<br>This is the first commandment." |   |