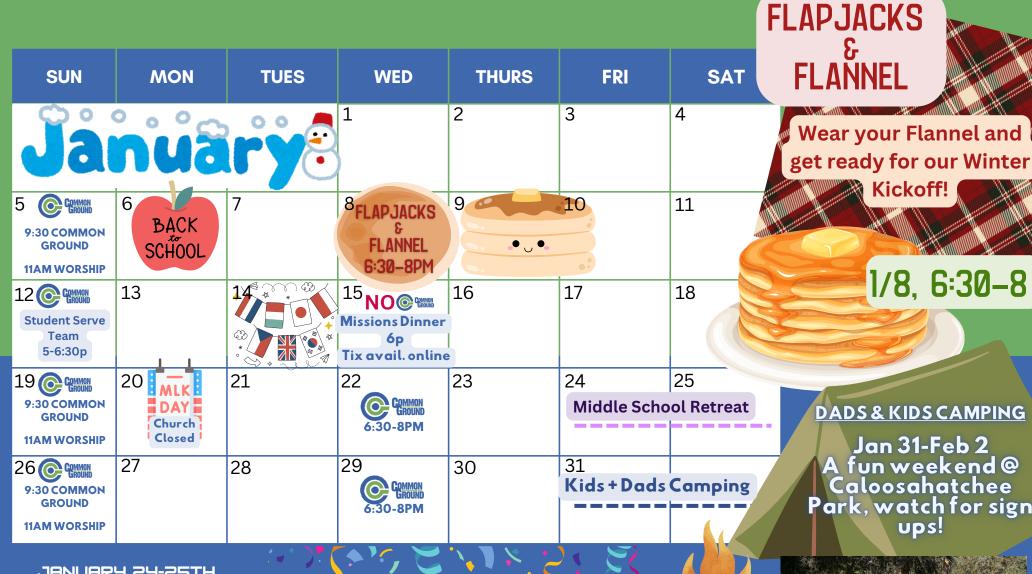

# COMMON GROUND Winter/Spring 2025 CALENDAR

FACEBOOK.COM/NHPSTUDENTS O @NHPSTUDENTS NEWHOPEFORTMYERS.ORG

## **COMMON GROUND**

9:30AM Every Sunday Morning 6:30-8PM Every Wednesday

#### SUNDAY MORNING SERVICES

9:30AM TRADITIONAL 11AM CONTEMPORARY

JANUARY 24-25TH

MIDDLE SCHOOL **WINTER RETREAT** 

DON'T MISS OUT ON THIS **OVERNIGHT EVENT AT THE CHURCH FOR 6TH-8TH GRADE!** 

MON

**TUES** 

**FRI** 

SAT

**HIGH SCHOOL HUDDLE: HS STUDENTS CAN JOIN US** FOR DINNER & BIBLE STUDY AS WE EXPLORE HOW THE BIBLE APPLIES TO OUR LIVES AND WORLDVIEW. 4:30-6:30p

SMALL GROUP CONNECT NIGHT WEDNESDAY, FEB. 12, 6:30

Check w/your SGL to see what your group is doing!

SUN

|                                  | BRU                                               |    |                                   |    |                       | 1<br>Kids + Dads |
|----------------------------------|---------------------------------------------------|----|-----------------------------------|----|-----------------------|------------------|
| 2 Camping                        | 3  GENMON  9:30 COMMON  GROUND  11AM WORSHIP      | 4  | 5<br>COMMON<br>GROUND<br>6:30-8PM | 6  | 7                     | 8                |
| 9 COMMON GROUND HS Huddle 5-6:30 | 9:30 COMMON GROUND 9:30 COMMON GROUND 11AMWORSHIP | 11 | 12 Small Group Connect Night      | 13 | HAPPY VALENTINE'S DAY | 15               |
| 16 COMMON GROUND  11AM WORSHIP   | 17  ****  HAPPY  PRESIDENTS' DAY                  | 18 | COMMON GROUND 6:30-8PM            | 20 |                       | 22<br>ol Retreat |
| 9:30 COMMON<br>GROUND            | 24                                                | 25 | COMMON GROUND 6:30-8PM            | 27 | 28                    |                  |

**WED** 

**THURS** 